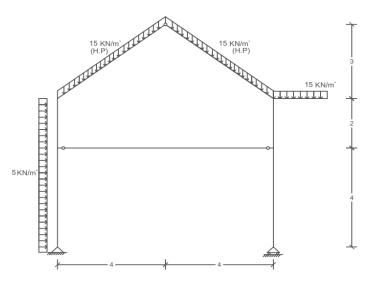

| جاھۃ دہاط<br>Damietta University | DAMIETTA UNIVERSITY<br>FACULTY OF ENGINEERING |                          |                |           |                                                                      |
|----------------------------------|-----------------------------------------------|--------------------------|----------------|-----------|----------------------------------------------------------------------|
|                                  | PROGRAM/<br>YEAR                              | 1st Year Civil           | SEMESTER       | FIRST     | Faculty of Engineering<br>Damietta University<br>الهندسة-جامعة دمياط |
|                                  | Course title:                                 | Theory of Structures (1) | Code<br>CIV211 | Sheet (3) |                                                                      |
| For the following frames:        |                                               |                          |                |           |                                                                      |

- Calculate the reactions
- Draw normal force, shearing force, bending moment diagrams.

Prof.Dr.Abbas Moustafa

Eng.Mohammed Belal