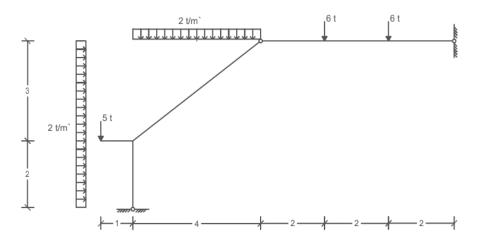

| جاھۃ دہاط<br>Damietta University | DAMIETTA UNIVERSITY<br>FACULTY OF ENGINEERING |                          |                |           |                                                                      |
|----------------------------------|-----------------------------------------------|--------------------------|----------------|-----------|----------------------------------------------------------------------|
|                                  | PROGRAM/<br>YEAR                              | 1st Year Civil           | SEMESTER       | FIRST     | Faculty of Engineering<br>Damietta University<br>الهندسة-جامعة دمياط |
|                                  | Course title:                                 | Theory of Structures (1) | Code<br>CIV211 | Sheet (3) |                                                                      |
| For the following frames:        |                                               |                          |                |           |                                                                      |

- Calculate the reactions
- Draw normal force, shearing force, bending moment diagrams.

Prof.Dr.Abbas Moustafa

Eng.Mohammed Belal