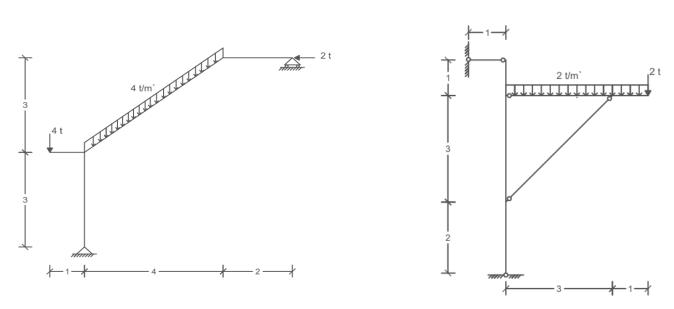

| جاھۃ دہاط<br>Damietta University | DAMIETTA UNIVERSITY<br>FACULTY OF ENGINEERING |                          |                |           |                                                                      |
|----------------------------------|-----------------------------------------------|--------------------------|----------------|-----------|----------------------------------------------------------------------|
|                                  | PROGRAM/<br>YEAR                              | 1st Year Civil           | SEMESTER       | FIRST     | Faculty of Engineering<br>Damietta University<br>الهندسة-جامعة دمياط |
|                                  | Course title:                                 | Theory of Structures (1) | Code<br>CIV211 | Sheet (3) |                                                                      |
| For the following frames:        |                                               |                          |                |           |                                                                      |

- Calculate the reactions
- Draw normal force, shearing force, bending moment diagrams.

Prof.Dr.Abbas Moustafa

Eng.Mohammed Belal