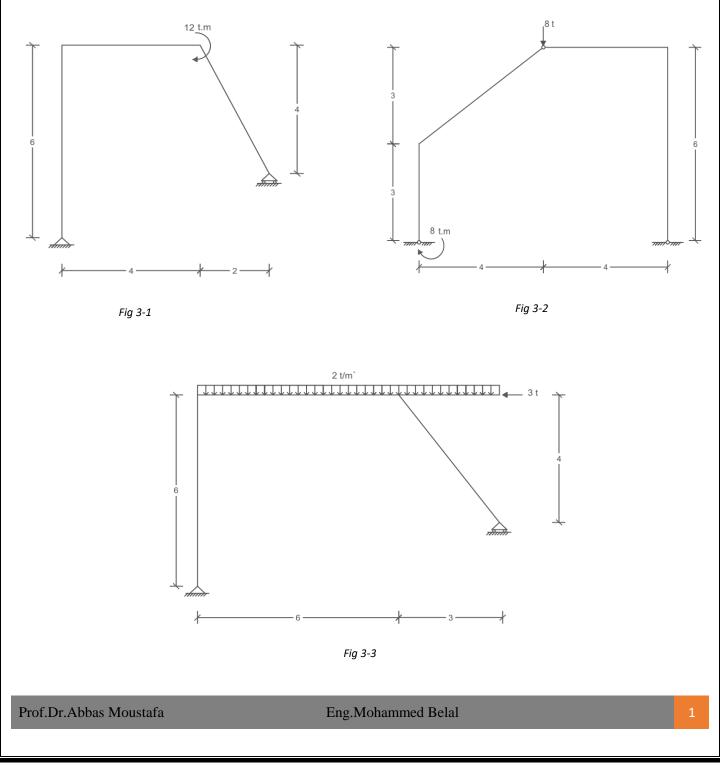

| جاھۃ دہاط<br>Damietta University | DAMIETTA UNIVERSITY<br>FACULTY OF ENGINEERING |                          |                |           |                                                                      |
|----------------------------------|-----------------------------------------------|--------------------------|----------------|-----------|----------------------------------------------------------------------|
|                                  | PROGRAM/<br>YEAR                              | 1st Year Civil           | SEMESTER       | FIRST     | Faculty of Engineering<br>Damietta University<br>الهندسة-جامعة دمياط |
|                                  | Course title:                                 | Theory of Structures (1) | Code<br>CIV211 | Sheet (3) |                                                                      |
| For the following frames:        |                                               |                          |                |           |                                                                      |

- Calculate the reactions
- Draw normal force, shearing force, bending moment diagrams.

Prof.Dr.Abbas Moustafa

Eng.Mohammed Belal